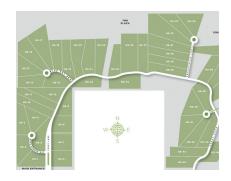

## **Property Details**

CONTROL: Partner VALUE: \$500,000

LOAN: \$270,000 EQUITY: \$230,000

TITLE: 25 ACRES ADJOINING THOMAS MOUNTAIN RANCH

TYPE: Land

HAVE: 25 Acres adjoining Thomas Mountain Ranch, Gated Community. Could

create a minimum of 10-12 2 acre parcels.

WEBSITE URL: https://www.tmranza.com/

ADDRESS: Upper Valley Road, Anza, California

BENEFITS TO NEW Adjoining Thomas Mountain Ranch. Create 12, 2 acres parcels to add to

CAN ADD: 1-35 2-acre lots in gated Thomas Mountain Ranch.

REMARKS: This property is situated to be a great fit to add to Thomas Mountain Ranch.

OWNER: Frances Mouser

COUNSELOR: Laura Latronica Phone: 760-310-9915