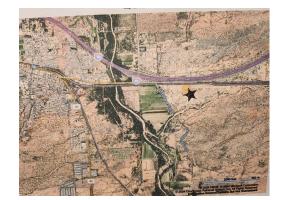

## **Property Details**

CONTROL: Exclusive VALUE: \$6,000,000

LOAN: \$0

EQUITY: \$6,000,000

TITLE: ARIZONA INTERSTATE 135 AC INDUSTRIAL

TYPE: Land

HAVE: 135 Acres of Industrial Zoned property adjacent to the City of Benson AZ.

Interstate Frontage and Exit. In Opportunity Zone.

ADDRESS: XXX Old Airport Rd, Benson, Arizona

BENEFITS TO NEW Rare I-10 EXIT# 306 Large Industrial-Commercial Zoned Parcel OWNER: Manufacturing, Distribution, Truck stop, RV Resort. Two wells on the

property. Flat and ready to go.

GROSS SCHEDULED INCOME: \$0 Actual

VACANCY LOSS: \$0
GROSS EFFECTIVE INCOME: \$0
EXPENSES: \$4,653
NOI: \$-4,653
DEBT SERVICE: \$0
CASH FLOW: \$-4,653
CAP RATE: 0.00%

BENEFITS SOUGHT: Move into something larger. Activate the equity. Income producer or